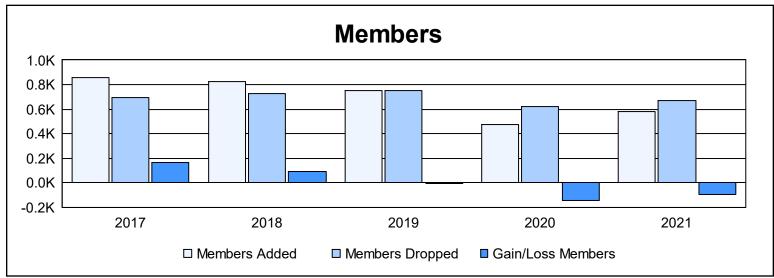

| Year      | New<br>Clubs | Dropped<br>Clubs | Gain/<br>Loss<br>Clubs | New<br>Members | Charter<br>Members | Reinstate<br>Members | Transfer<br>Members | Total<br>Member<br>Added | Total<br>Members<br>Dropped | Gain/<br>Loss<br>Members |
|-----------|--------------|------------------|------------------------|----------------|--------------------|----------------------|---------------------|--------------------------|-----------------------------|--------------------------|
| 2016-2017 | 3            | 3                | 0                      | 684            | 80                 | 39                   | 51                  | 854                      | 692                         | 162                      |
| 2017-2018 | 4            | 0                | 4                      | 635            | 100                | 47                   | 41                  | 823                      | 729                         | 94                       |
| 2018-2019 | 4            | 1                | 3                      | 551            | 141                | 25                   | 32                  | 749                      | 752                         | -3                       |
| 2019-2020 | 2            | 1                | 1                      | 378            | 53                 | 19                   | 28                  | 478                      | 622                         | -144                     |
| 2020-2021 | 7            | 4                | 3                      | 375            | 172                | 13                   | 18                  | 578                      | 673                         | -95                      |
| Average   | 4            | 2                | 2                      | 525            | 109                | 29                   | 34                  | 696                      | 694                         | 3                        |