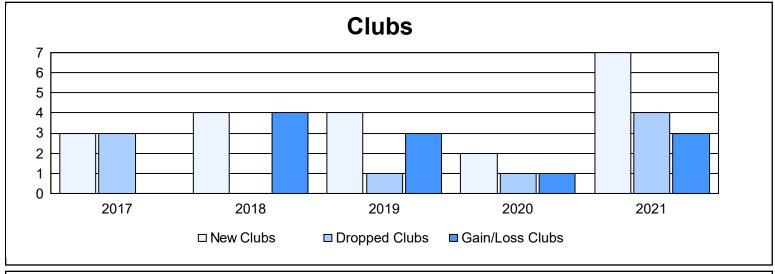

| Year      | New<br>Clubs | Dropped<br>Clubs | Gain/<br>Loss<br>Clubs | New<br>Members | Charter<br>Members | Reinstate<br>Members | Transfer<br>Members | Total<br>Member<br>Added | Total<br>Members<br>Dropped | Gain/<br>Loss<br>Members |
|-----------|--------------|------------------|------------------------|----------------|--------------------|----------------------|---------------------|--------------------------|-----------------------------|--------------------------|
| 2016-2017 | 3            | 3                | 0                      | 684            | 80                 | 39                   | 51                  | 854                      | 692                         | 162                      |
| 2017-2018 | 4            | 0                | 4                      | 635            | 100                | 47                   | 41                  | 823                      | 729                         | 94                       |
| 2018-2019 | 4            | 1                | 3                      | 551            | 141                | 25                   | 32                  | 749                      | 752                         | -3                       |
| 2019-2020 | 2            | 1                | 1                      | 378            | 53                 | 19                   | 28                  | 478                      | 622                         | -144                     |
| 2020-2021 | 7            | 4                | 3                      | 375            | 172                | 13                   | 18                  | 578                      | 673                         | -95                      |
| Average   | 4            | 2                | 2                      | 525            | 109                | 29                   | 34                  | 696                      | 694                         | 3                        |